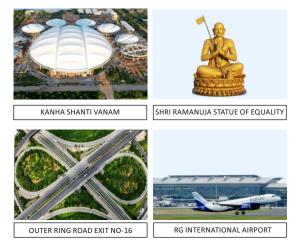

## 

- + Gudur Near Chegur, Thimmapur Shamshabad
- 5 Min. from Hyderabad Bangalore National Highway (NH - 44)
- + 10 Min from
  - Reputed Kanha Shanti Vanam Global Head Quarters
  - \* Shadnagar Town, Symbiosis University & Tata Institute of Social Sciences
  - \* Statue of Equality, Jeeyar Swamy Ashram & Jeeyar Institute of Medical Sciences (JIMS)
  - \* P & G, Johnson & Johnson & Amazon's Biggest Warehouse
- + 15 Min from ORR
- + 20 Min from International Airport
- + 20 Min from Amazon Data Centre
- + 35 Min from Gachibowli, Financial District