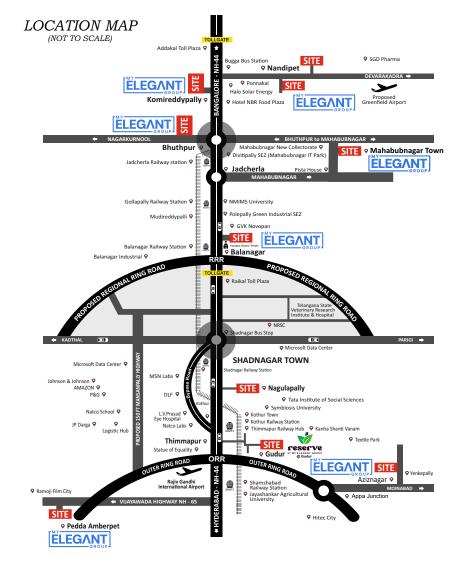

## 

- + Gudur Near Chegur, Thimmapur Shamshabad
- 5 Min. from Hyderabad Bangalore National Highway (NH - 44)
- + 10 Min from
  - Reputed Kanha Shanti Vanam Global Head Quarters
  - \* Shadnagar Town, Symbiosis University & Tata Institute of Social Sciences
  - \* Statue of Equality, Jeeyar Swamy Ashram & Jeeyar Institute of Medical Sciences (JIMS)
  - \* P & G, Johnson & Johnson & Amazon's Biggest Warehouse
- + 15 Min from ORR
- + 20 Min from International Airport
- + 20 Min from Amazon Data Centre
- + 35 Min from Gachibowli, Financial District